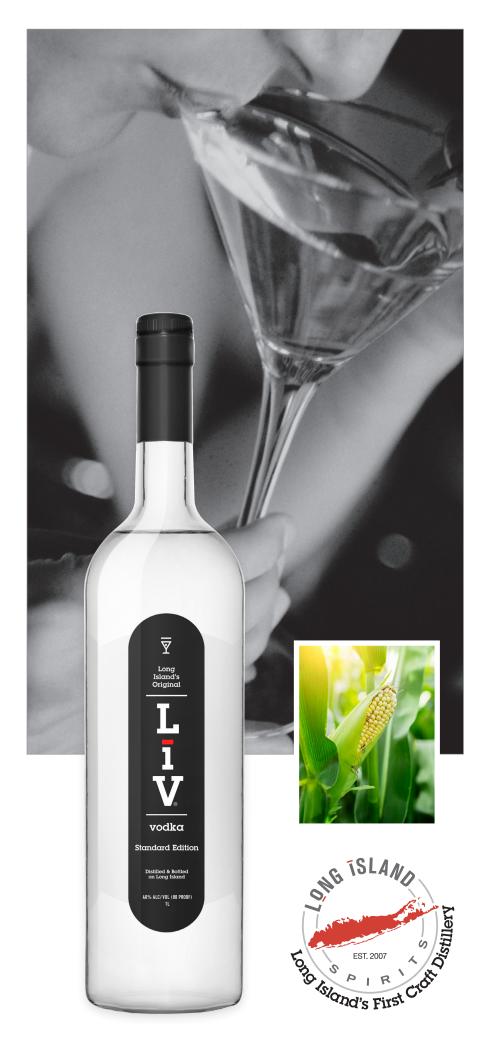

# Long Island's Original

# vodka

100% Long Island Grown Corn Vodka

### **LiV Standard Edition Vodka**

Long Island Spirits is the First Craft Distillery on Long Island since the 1800's.

- LiV is crafted from 100% locally grown Long Island field corn so it's naturally Gluten Free
- LiV is Artisan Distilled, using "small batch" Pot and Column distillation, we bottle only the heart of the distillate
- The Distillery practices sustainable methods production, composting its by-products back to the farms as well using smart hydro thermal reclamation
- LiV is Non-Chill Filtered

LiV Standand Edition is Triple Distilled from local Long Island corn that is milled on site at Long Island Spirits

#### Tasting Notes:

"Sweet fresh baked corn muffin aromatics, toasted butterscoth and vanilla flavors delight the palate with a regal velvety smooth finish"

Proof: 80 Proof 40% ABV

Sizes: 1 Liter (6 pack)